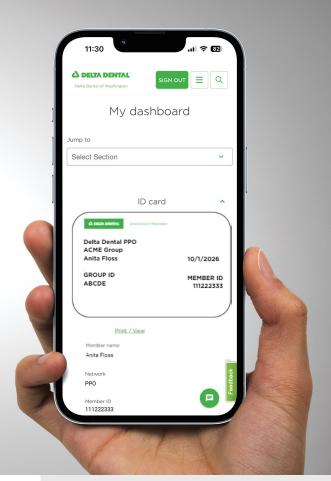

### Anytime, anywhere access 24/7 access to your ID card

and benefit information.